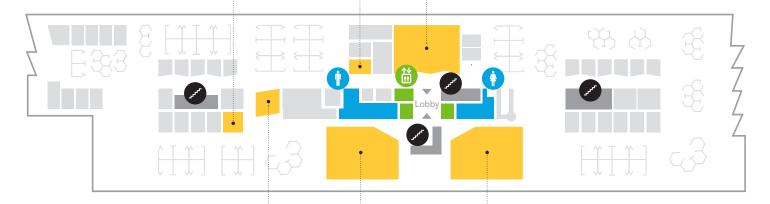

### **Conference Room Information Building 1 – Level 2**

#### Confluence #255A

- 12' X 12'
- 150 square feet
- 6 person boardroom
- flat-panel televisionscreen, telephone

#### Global #201

- 39' X 36'
- 1426 square feet
- 60 classroom; 96 theater
- computer, projector, screen, podium, flat-panel televisions (3), webcam, videoconferencing, built-in catering credenza

#### Collaboration #269C

- 13' X 11'
- 152 square feet
- 6 person boardroom
- computer, flat-panel television screen, telephone, whiteboard

#### Vision #252

- 18' X 13'
- 270 square feet
- 8 person boardroom
- computer, flat-panel television screen,
   Polycom conference phone, whiteboard

#### Innovation #241

- 36' X 25'
- 868 square feet
- 30 classroom; 56 theater
- computer, flat-panel television, whiteboard

#### **Imagination** #249

- 36' X 25'
- 868 square feet
- 30 classroom; 56 theater
- computer, flat-panel television, whiteboard