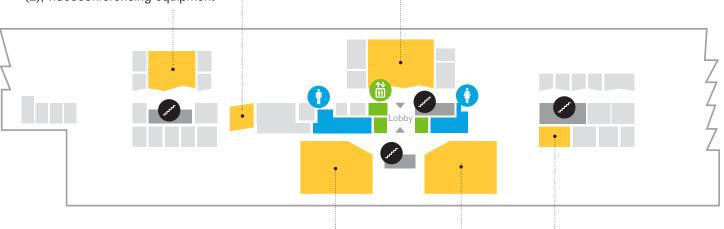

## **Conference Room Information Building 1 – Level 3**

#### Endeavor #352

- 18' X 13'
- 287 square feet
- 10 person boardroom
- computer, flat-panel television, webcam, whiteboard,
   Polycom conference phone

#### Alliance #365

- 36' X 25'
- 713 square feet
- 24 classroom; 45 theater
- computer, flat-panel televisions (2), conference phone, whiteboards (2), videoconferencing equipment

#### **Ingenuity** #301

- 39' X 36'
- 1416 square feet
- 60 classroom; 92 theater
- computer, projector, screen, flat-panel televisions (2), teacher workstation, whiteboard

#### Discovery #349

- 46' X 25'
- 1108 square feet
- 40 classroom; 56 theater
- computer, Promethean board, flat-panel television, whiteboard

#### Acceleration #335D

- 19' X 12'
- 251 square feet
- 8 person boardroom
- computer, flat-panel television screen, conference phone, whiteboard

#### **Exploration** #341

- 46' X 25'
- 1105 square feet
- 30 classroom
- computer, projector, telephone, whiteboard, teacher workstation