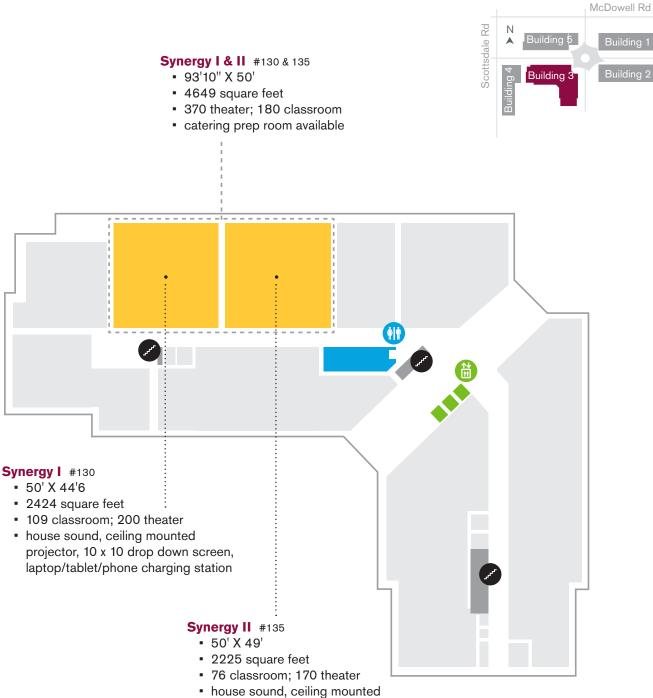

#### \* ALL ROOM DIMENSIONS ARE APPROXIMATE.

projector, 10 x 10 drop down screen, laptop/tablet/phone charging station